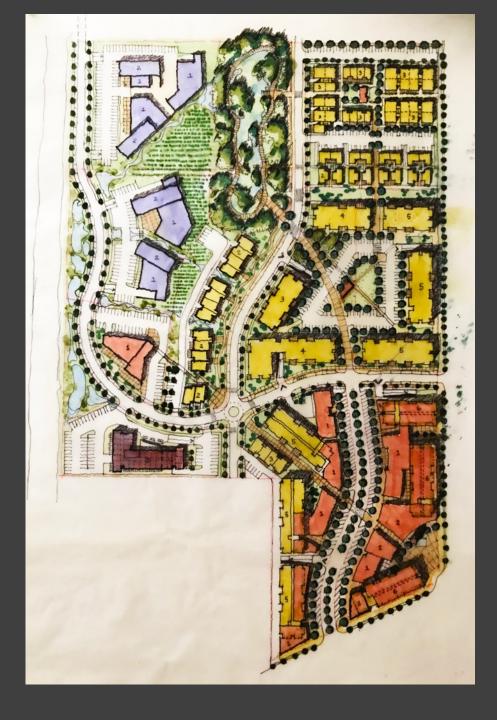

# Bell McKinnon NORTHWEST Neighbourhood MASTER PLAN

- 5-minute walking neighbourhood
- Diversity and choice of housing
- Live, work, and play
- High Street corner meeting place
- Ringed with high density
- Interconnected by green streets, greenways, linear parks and a nature park
- Matches or exceeds the Bell McKinnon Local Are Plan policies