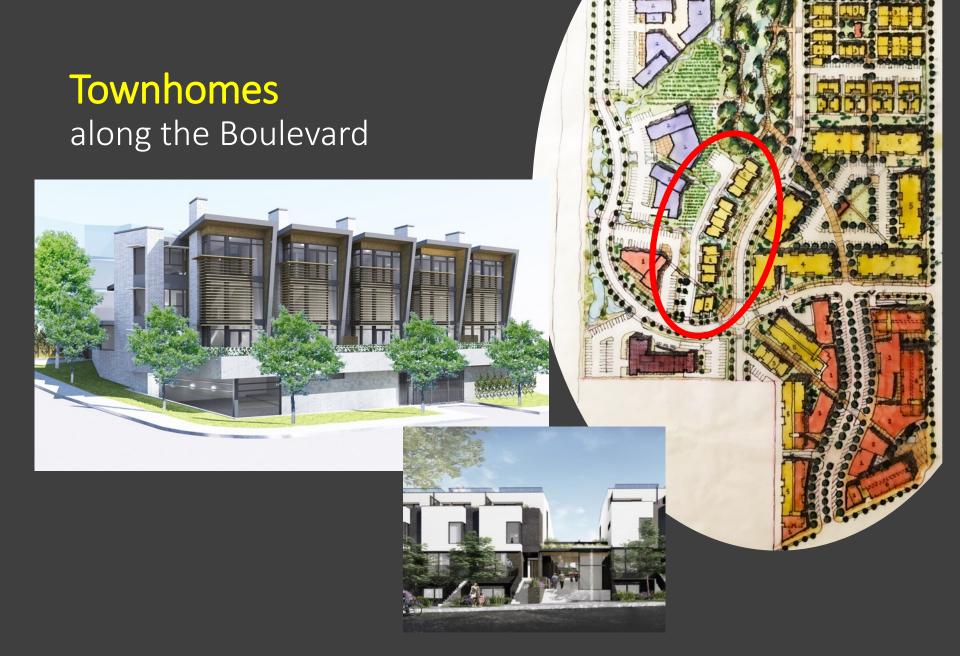

# Bell McKinnon NORTHWEST Neighbourhood MASTER PLAN

- 5-minute walking neighbourhood
- Diversity and choice of housing
- Live, work, and play
- High Street corner meeting place
- Ringed with high density
- Interconnected by green streets, greenways, linear parks and a nature park
- Matches or exceeds the Bell McKinnon Local Are Plan policies