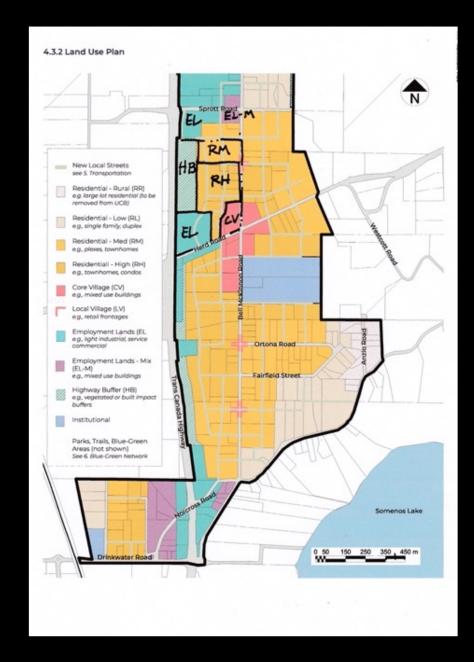

# Bell McKinnon NORTHWEST Neighbourhood MASTER PLAN

- 5-minute walking neighbourhood
- Diversity and choice of housing
- Live, work, and play
- High Street corner meeting place
- Ringed with high density
- Interconnected by green streets, greenways, linear parks and a nature park
- Matches or exceeds the Bell McKinnon Local Are Plan policies