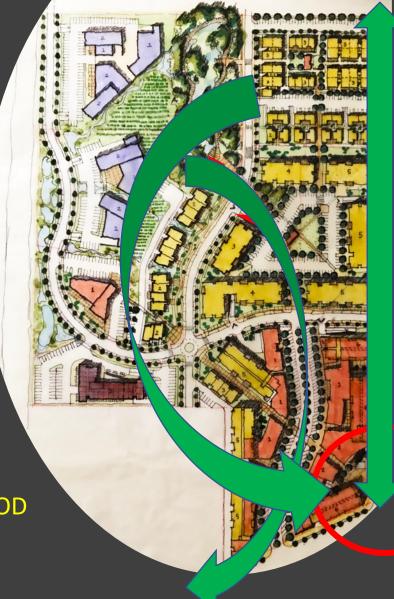

# Bell McKinnon NORTHWEST Neighbourhood MASTER PLAN

- 5-minute walking neighbourhood
- Diversity and choice of housing
- Live, work, and play
- High Street corner meeting place
- Ringed with high density
- Interconnected by green streets, greenways, linear parks and a nature park
- Matches or exceeds the Bell McKinnon Local Are Plan policies