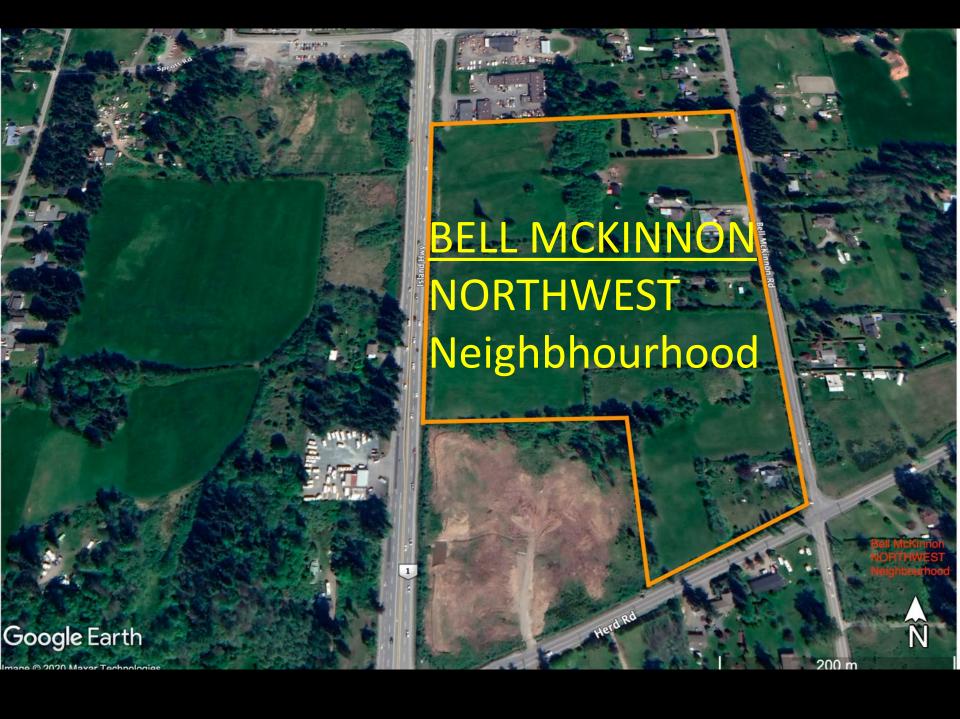

#### **BELL MCKINNON NORTHWEST NEIGHBOURHOOD**

A landmark community for the Municipality of North Cowichan