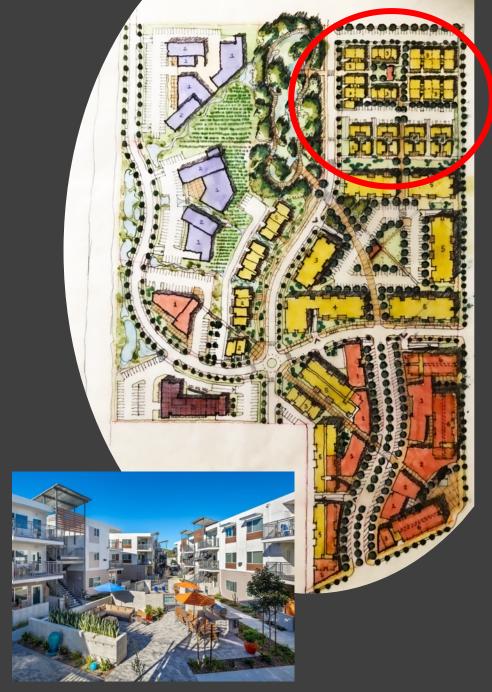

# Bell McKinnon NORTHWEST Neighbourhood MASTER PLAN

- 5-minute walking neighbourhood
- Diversity and choice of housing
- Live, work, and play
- High Street corner meeting place
- Ringed with high density
- Interconnected by green streets, greenways, linear parks and a nature park
- Matches or exceeds the Bell McKinnon Local Are Plan policies