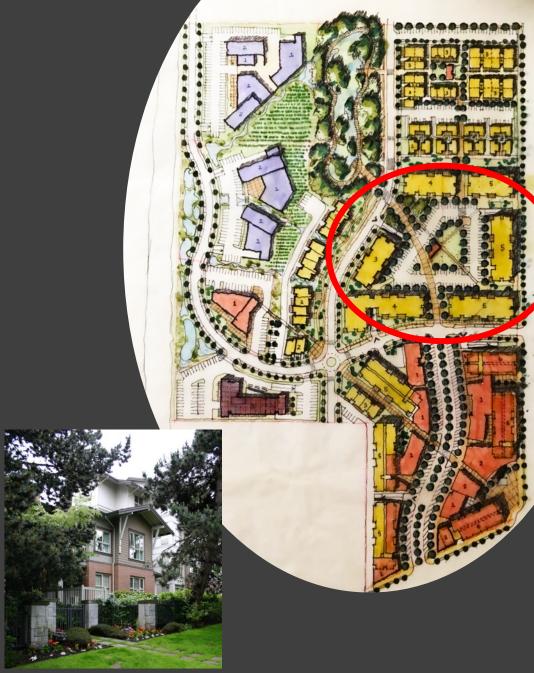

# Bell McKinnon NORTHWEST Neighbourhood MASTER PLAN

- 5-minute walking neighbourhood
- Diversity and choice of housing
- Live, work, and play
- High Street corner meeting place
- Ringed with high density
- Interconnected by green streets, greenways, linear parks and a nature park
- Matches or exceeds the Bell McKinnon Local Are Plan policies