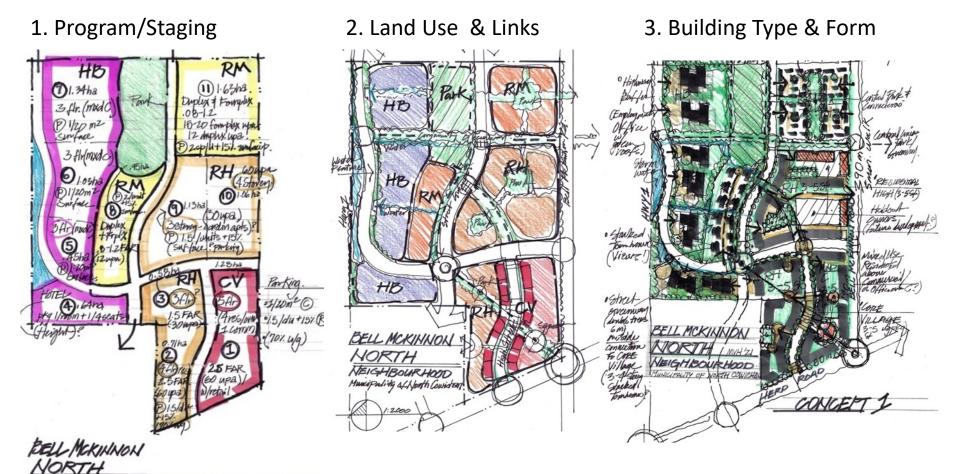

#### THE BELL MCKINNON LOCAL AREA PLAN to help shape development







## Concept Framework

EIGHBOURHOOD wiciped ity of North Counthur



# Bell McKinnon NORTHWEST Neighbourhood MASTER PLAN

- 5-minute walking neighbourhood
- Diversity and choice of housing
- Live, work, and play
- High Street corner meeting place
- Ringed with high density
- Interconnected by green streets, greenways, linear parks and a nature park
- Matches or exceeds the Bell McKinnon Local Are Plan policies

### **HD Residential**













# North Country Clusters









### Hotel and Suites

LOUNGE





# Highway Buffer + Business/Commercial







### Highway Buffer: Before and After



### Common Green + **Green Connections**









### GREEN STREETS+



Connecting it all together into the BELL MCKINNON NORTHWEST NEIGHBOURHOOD





#### **BELL MCKINNON NORTHWEST NEIGHBOURHOO