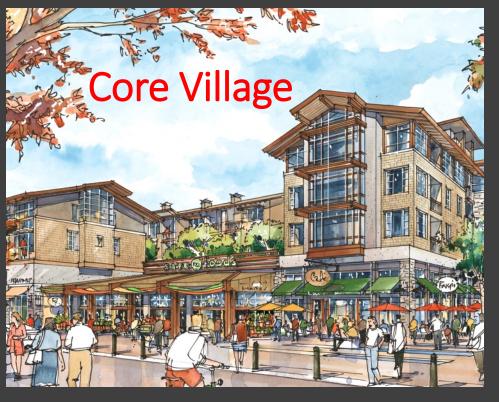

# Bell McKinnon NORTHWEST Neighbourhood MASTER PLAN

- 5-minute walking neighbourhood
- Diversity and choice of housing
- Live, work, and play
- High Street corner meeting place
- Ringed with high density
- Interconnected by green streets, greenways, linear parks and a nature park
- Matches or exceeds the Bell McKinnon Local Are Plan policies