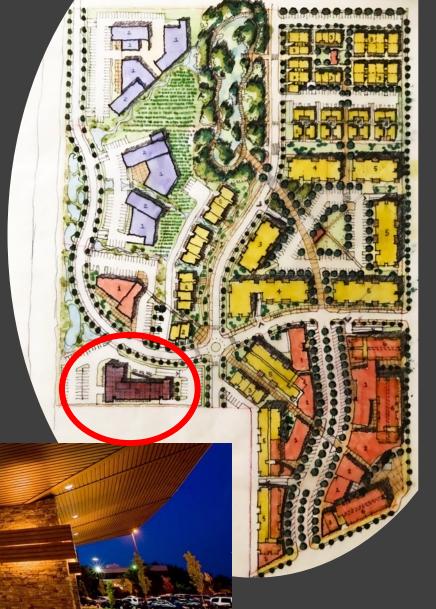

# Bell McKinnon NORTHWEST Neighbourhood MASTER PLAN

- 5-minute walking neighbourhood
- Diversity and choice of housing
- Live, work, and play
- High Street corner meeting place
- Ringed with high density
- Interconnected by green streets, greenways, linear parks and a nature park
- Matches or exceeds the Bell McKinnon Local Are Plan policies