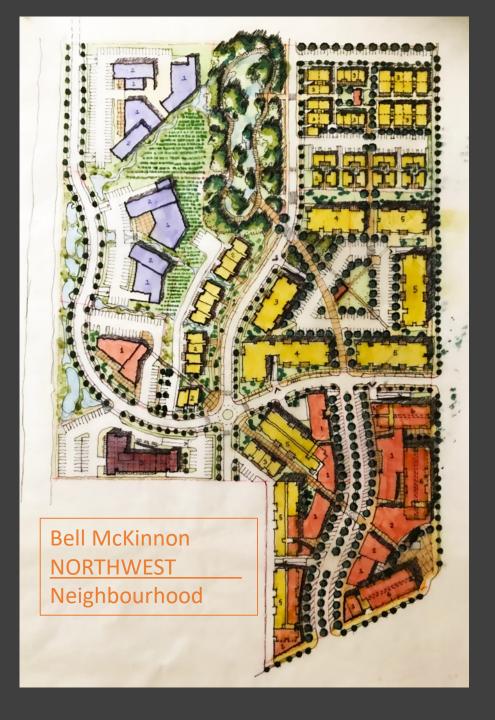

# Bell McKinnon NORTHWEST Neighbourhood MASTER PLAN

- 5-minute walking neighbourhood
- Diversity and choice of housing
- Live, work, and play
- High Street corner meeting place
- Ringed with high density
- Interconnected by green streets, greenways, linear parks and a nature park
- Matches or exceeds the Bell McKinnon Local Are Plan policies