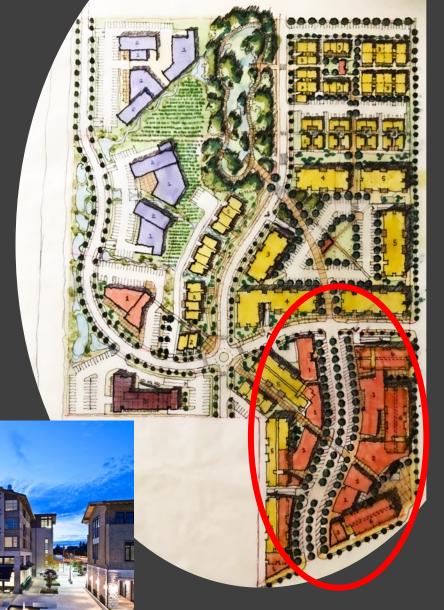

# Bell McKinnon NORTHWEST Neighbourhood MASTER PLAN

- 5-minute walking neighbourhood
- Diversity and choice of housing
- Live, work, and play
- High Street corner meeting place
- Ringed with high density
- Interconnected by green streets, greenways, linear parks and a nature park
- Matches or exceeds the Bell McKinnon Local Are Plan policies