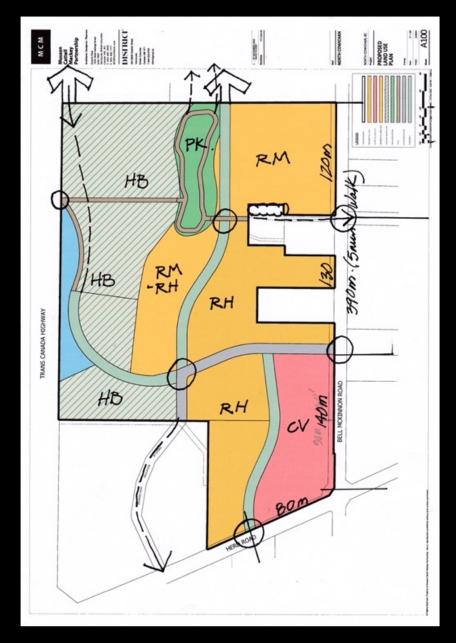

# Bell McKinnon NORTHWEST Neighbourhood MASTER PLAN

- 5-minute walking neighbourhood
- Diversity and choice of housing
- Live, work, and play
- High Street corner meeting place
- Ringed with high density
- Interconnected by green streets, greenways, linear parks and a nature park
- Matches or exceeds the Bell McKinnon Local Are Plan policies