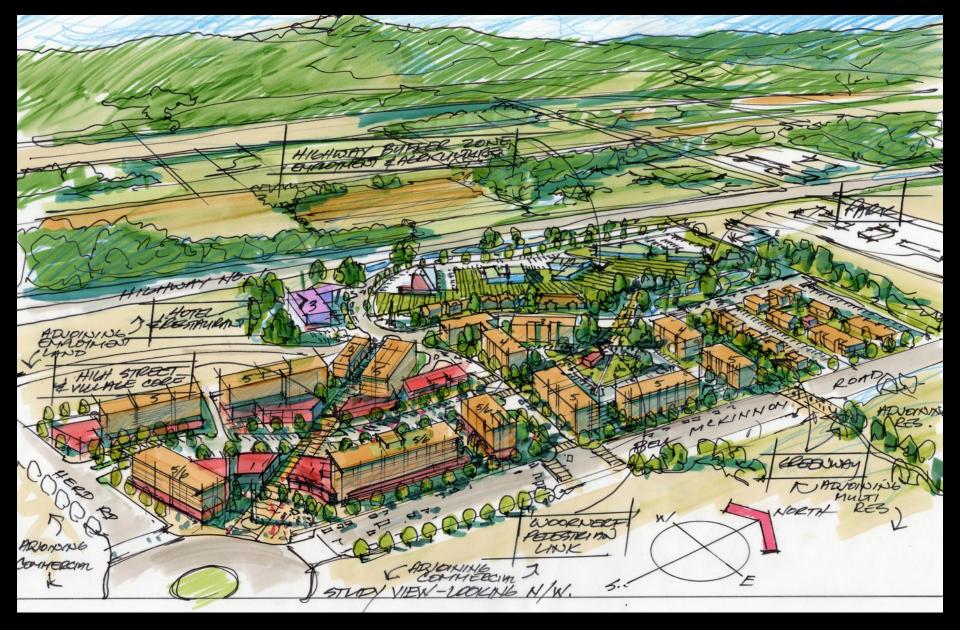

# Bell McKinnon NORTHWEST Neighbourhood MASTER PLAN

- 5-minute walking neighbourhood
- Diversity and choice of housing
- Live, work, and play
- High Street corner meeting place
- Ringed with high density
- Interconnected by green streets, greenways, linear parks and a nature park
- Matches or exceeds the Bell McKinnon Local Are Plan policies